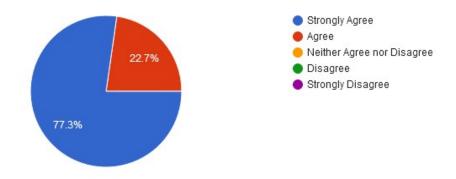

#### 1. The courses / syllabi taught by me have a good balance between theory and application.