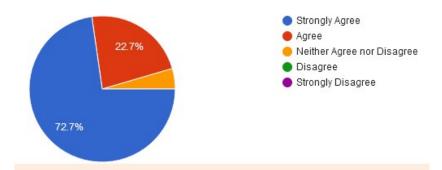

Recognised by U.G.C New Delhi under section 2 (f) & 12 (b) of UGC act 1956

| Strongly<br>Agree                | 54 | 15 | 38 | 31 | 44 | 20 | 28 | 22 | 41 | 22 | 25 | 44 | 44 | 28 | 38 |
|----------------------------------|----|----|----|----|----|----|----|----|----|----|----|----|----|----|----|
| Agree                            | 16 | 55 | 32 | 39 | 26 | 48 | 42 | 48 | 29 | 44 | 45 | 20 | 20 | 42 | 32 |
| Neither<br>Agree nor<br>Disagree | 00 | 00 | 00 | 00 | 00 | 02 | 00 | 00 | 00 | 04 | 70 | 06 | 06 | 00 | 00 |
| Disagree                         | 00 | 00 | 00 | 00 | 00 | 00 | 00 | 00 | 00 | 00 | 00 | 00 | 00 | 00 | 00 |
| Strongly<br>Disagree             | 00 | 00 | 00 | 00 | 00 | 00 | 00 | 00 | 00 | 00 | 00 | 00 | 00 | 00 | 00 |

#### 1. The courses / syllabi taught by me have a good balance between theory and application.