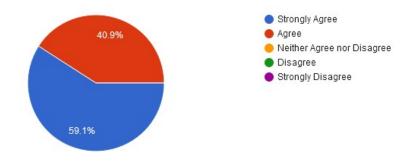

#### 1. The courses / syllabi taught by me have a good balance between theory and application.

#### 2. The objectives of the syllabi are well defined

3. The books/journals etc. prescribed / listed as reference materials are relevant, updated and cover the entire syllabi

4. The courses / syllabi of the subjects taught by me increased my interest, knowledge and perspective in the subject area.