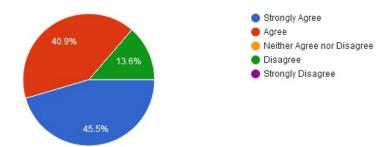

#### 2. The objectives of the syllabi are well defined

3. The books/journals etc. prescribed / listed as reference materials are relevant, updated and cover the entire syllabi

4. The courses / syllabi of the subjects taught by me increased my interest, knowledge and perspective in the subject area.