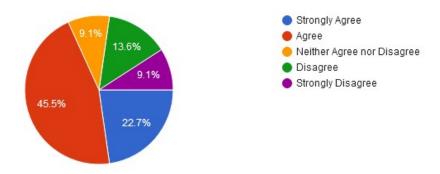

Recognised by U.G.C New Delhi under section 2 (f) & 12 (b) of UGC act 1956

| Strongly<br>Agree                | 54 | 15 | 38 | 31 | 44 | 20 | 28 | 22 | 41 | 22 | 25 | 44 | 44 | 28 | 38 |
|----------------------------------|----|----|----|----|----|----|----|----|----|----|----|----|----|----|----|
| Agree                            | 16 | 55 | 32 | 39 | 26 | 48 | 42 | 48 | 29 | 44 | 45 | 20 | 20 | 42 | 32 |
| Neither<br>Agree nor<br>Disagree | 00 | 00 | 00 | 00 | 00 | 02 | 00 | 00 | 00 | 04 | 70 | 06 | 06 | 00 | 00 |
| Disagree                         | 00 | 00 | 00 | 00 | 00 | 00 | 00 | 00 | 00 | 00 | 00 | 00 | 00 | 00 | 00 |
| Strongly<br>Disagree             | 00 | 00 | 00 | 00 | 00 | 00 | 00 | 00 | 00 | 00 | 00 | 00 | 00 | 00 | 00 |

### 11. The college provides adequate opportunities and support to faculty members for upgrading their skills and qualifications.