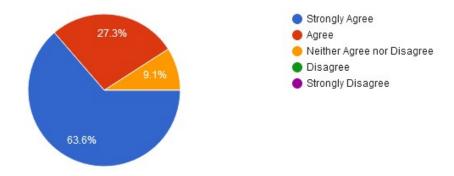

#### 1. The courses / syllabi taught by me have a good balance between theory and application.

#### 2. The objectives of the syllabi are well defined

3. The books/journals etc. prescribed / listed as reference materials are relevant, updated and cover the entire syllabi

4. The courses / syllabi of the subjects taught by me increased my interest, knowledge and perspective in the subject area.