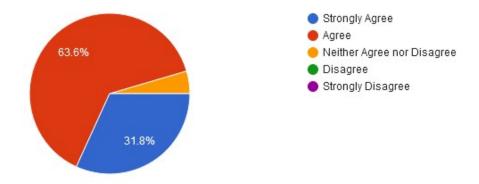

#### 2. The objectives of the syllabi are well defined

3. The books/journals etc. prescribed / listed as reference materials are relevant, updated and cover the entire syllabi

4. The courses / syllabi of the subjects taught by me increased my interest, knowledge and perspective in the subject area.