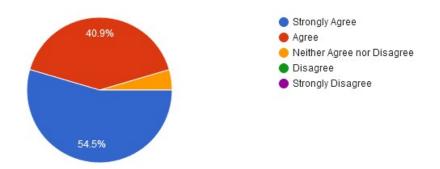

#### 2. The objectives of the syllabi are well defined

3. The books/journals etc. prescribed / listed as reference materials are relevant, updated and cover the entire syllabi

4. The courses / syllabi of the subjects taught by me increased my interest, knowledge and perspective in the subject area.

5. The college has given me full freedom to adopt new techniques / strategies of teaching such as group discussions, seminar presentations and learners' participation.

6.I have the freedom to adopt new techniques / strategies of testing and assessment of students.