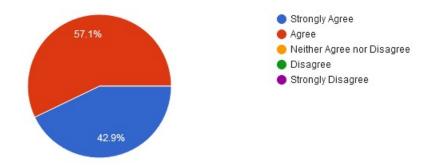

#### 2. The objectives of the syllabi are well defined

3. The books/journals etc. prescribed / listed as reference materials are relevant, updated and cover the entire syllabi

4. The courses / syllabi of the subjects taught by me increased my interest, knowledge and perspective in the subject area.