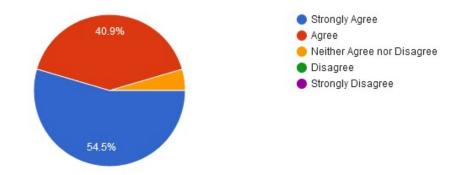

Recognised by U.G.C New Delhi under section 2 (f) & 12 (b) of UGC act 1956

| Strongly<br>Agree                | 54 | 15 | 38 | 31 | 44 | 20 | 28 | 22 | 41 | 22 | 25 | 44 | 44 | 28 | 38 |
|----------------------------------|----|----|----|----|----|----|----|----|----|----|----|----|----|----|----|
| Agree                            | 16 | 55 | 32 | 39 | 26 | 48 | 42 | 48 | 29 | 44 | 45 | 20 | 20 | 42 | 32 |
| Neither<br>Agree nor<br>Disagree | 00 | 00 | 00 | 00 | 00 | 02 | 00 | 00 | 00 | 04 | 70 | 06 | 06 | 00 | 00 |
| Disagree                         | 00 | 00 | 00 | 00 | 00 | 00 | 00 | 00 | 00 | 00 | 00 | 00 | 00 | 00 | 00 |
| Strongly<br>Disagree             | 00 | 00 | 00 | 00 | 00 | 00 | 00 | 00 | 00 | 00 | 00 | 00 | 00 | 00 | 00 |