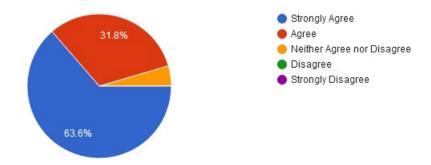

#### 2. The objectives of the syllabi are well defined

3. The books/journals etc. prescribed / listed as reference materials are relevant, updated and cover the entire syllabi

4. The courses / syllabi of the subjects taught by me increased my interest, knowledge and perspective in the subject area.

5. The college has given me full freedom to adopt new techniques / strategies of teaching such as group discussions, seminar presentations and learners' participation.

6.I have the freedom to adopt new techniques / strategies of testing and assessment of students.