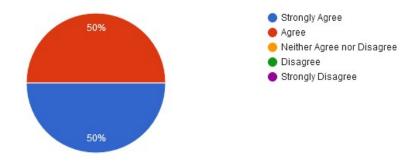

#### 1. The courses / syllabi taught by me have a good balance between theory and application.