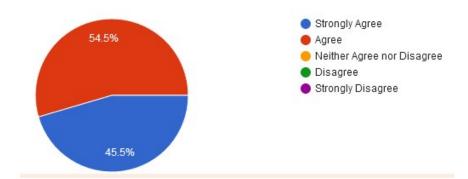

#### 2. The objectives of the syllabi are well defined

3. The books/journals etc. prescribed / listed as reference materials are relevant, updated and cover the entire syllabi

4. The courses / syllabi of the subjects taught by me increased my interest, knowledge and perspective in the subject area.