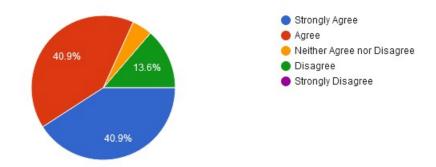

Recognised by U.G.C New Delhi under section 2 (f) & 12 (b) of UGC act 1956

| Strongly<br>Agree                | 54 | 15 | 38 | 31 | 44 | 20 | 28 | 22 | 41 | 22 | 25 | 44 | 44 | 28 | 38 |
|----------------------------------|----|----|----|----|----|----|----|----|----|----|----|----|----|----|----|
| Agree                            | 16 | 55 | 32 | 39 | 26 | 48 | 42 | 48 | 29 | 44 | 45 | 20 | 20 | 42 | 32 |
| Neither<br>Agree nor<br>Disagree | 00 | 00 | 00 | 00 | 00 | 02 | 00 | 00 | 00 | 04 | 70 | 06 | 06 | 00 | 00 |
| Disagree                         | 00 | 00 | 00 | 00 | 00 | 00 | 00 | 00 | 00 | 00 | 00 | 00 | 00 | 00 | 00 |
| Strongly<br>Disagree             | 00 | 00 | 00 | 00 | 00 | 00 | 00 | 00 | 00 | 00 | 00 | 00 | 00 | 00 | 00 |

#### 2. The objectives of the syllabi are well defined

3. The books/journals etc. prescribed / listed as reference materials are relevant, updated and cover the entire syllabi

4. The courses / syllabi of the subjects taught by me increased my interest, knowledge and perspective in the subject area.